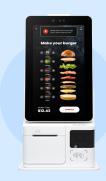

#### **Self-Service Kiosk**

### **Breez**

Enjoy fast, efficient, and friendly checkouts in 30 seconds and maximize workforce potential.

- 30 Second Checkout
- AI & ML Powered
- Payment Integration
- Voice Activation
- RFID Technology