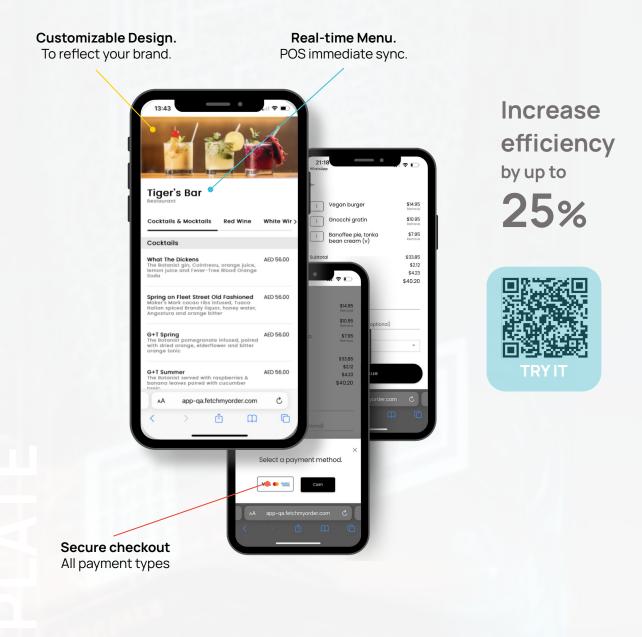

## Order & Pay.

Add items to checks without the involvement of a server. Guests push item orders to the kitchen in real time using FETCH. Servers share the ordering functions via the integrated POS.

Guests quickly scan and pay the check, it quick and hassle-free. Make payments efficient, fast and secure by either splitting the bill by amount or by items.