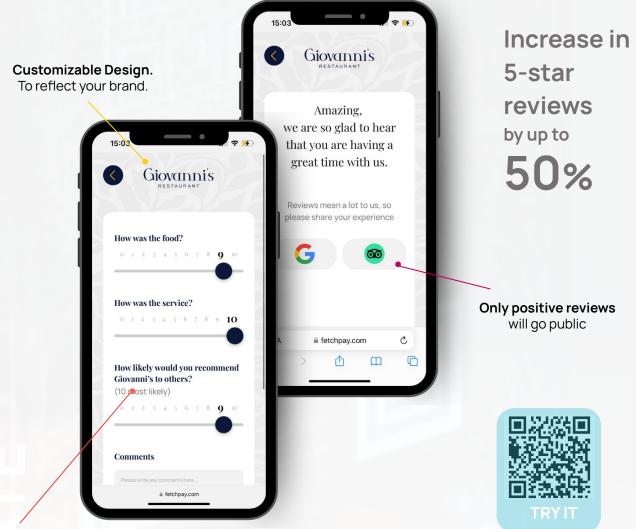

## Feedback Management.

Customize Feedback Personalized questions

Capture and instantly respond to negative feedback. Only positive reviews will be prompted to be shared on other platforms. Negative reviews can be resolved in real-time.