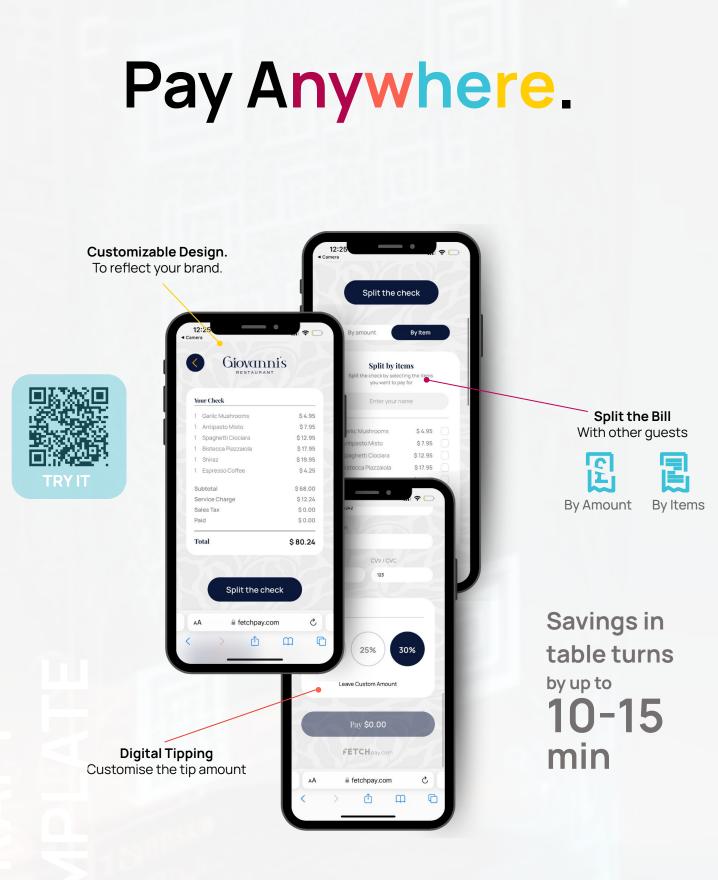

## Order & Pay.

Add items to checks without the involvement of a server. Guests push item orders to the kitchen in real time using FETCH. Servers share the ordering functions via the integrated POS.

Guests quickly scan and pay the check, it quick and hassle-free. Make payments efficient, fast and secure by either splitting the bill by amount or by items.