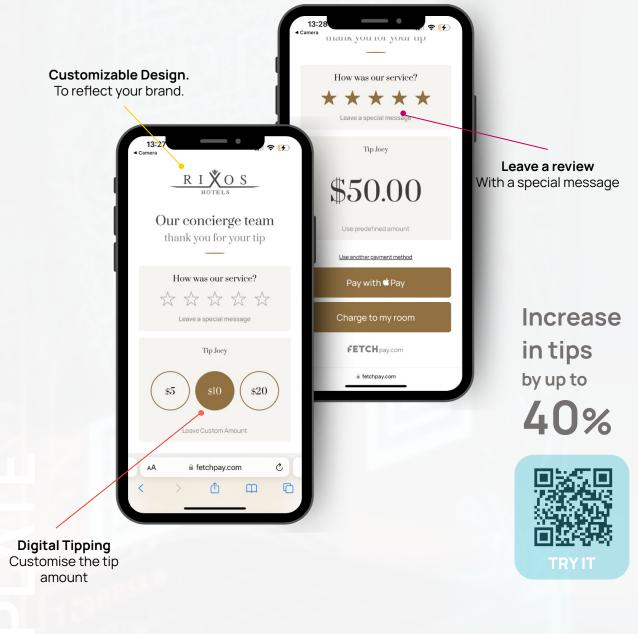

## Digital Tipping.

The default amount can be customised which makes it easier for the guests to tip or the gusts can also leave a custom amount.